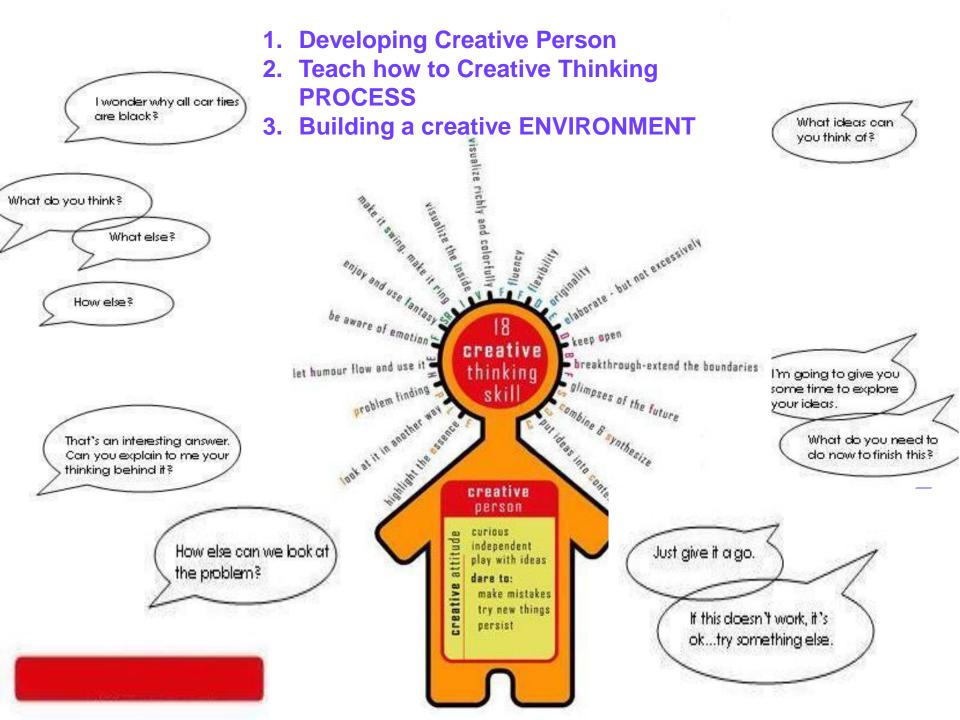

· Creativity training should begin in teacher training universities

 The Torrance Incubation Model and 18 Creative Thinking Skills